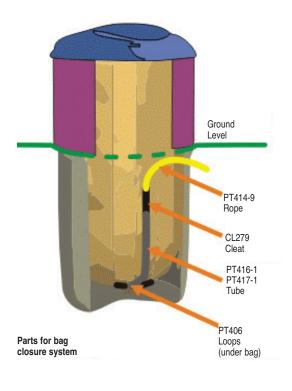

Ideal for use with our PT414-9 rope, PT413-1 tube and PT406 loops.

See below

We can supply the fabric bags, please contact us.

**PT406** - Loop for use with CL279 Refuse bag cleat

This rope guide loop is used on semi-buried recycling bag systems.

Requires M5 x 30 caphead screw and M5 nut. Please ask if you would like us to supply these.

PT416-1 - Heavy duty tube assembly. Fibre reinforced plastic hose with end fittings. Totally weather proof. Suitable for sub-zero temperatures. Minimum inside diameter 13mm (1/2").

**PT417-1** - Extra heavy duty tube assembly. Steel reinforced synthetic rubber hose with end fittings. Can also be used as a handle. Suitable for sub-zero temperatures. Minimum inside diameter 13mm (1/2").

PT416-1 and PT417-1 hoses are designed for use with our CL279 cleat, PT414-9 rope and PT406 loop.

1/4-3/s 312 - 3/8 - PT414-9 - Yellow rope, with an eye on one end. Overall length 8.1 - 8.15 metres (26 ft). Diameter 10mm (3/8"). 3 strand core with eight plait braided cover.