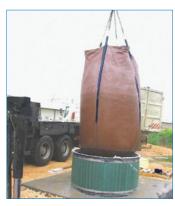

## Cleat for underground recycling bags Cleat for Recycling bag 10 198 95 55 250 CL279 (Nylon) 10 198 95 55 250 2346 9.0

This cleat is used for the control rope on semi-buried recycling bag systems, also known as deep collection containers. Supplied complete with backplate and stainless steel M6 fastenings. The fabric of the bag is firmly gripped between the cleat base and backplate.

Ideal for use with our PT414-9 rope, PT413-1 tube and PT406 loops.

See below

We can supply the fabric bags, please contact us.