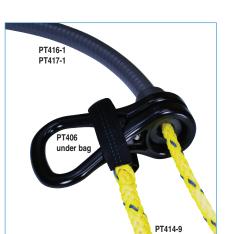

**PT406** - Loop for use with CL279 Refuse bag cleat

This rope guide loop is used on semi-buried recycling bag systems.

Requires M5 x 30 caphead screw and M5 nut. Please ask if you would like us to supply these.

PT416-1 and PT417-1 hoses are designed for use with our CL279 cleat, PT414-9 rope and PT406 loop.

1/4-3/s 312 - 3/8 - PT414-9 - Yellow rope, with an eye on one end. Overall length 8.1 - 8.15 metres (26 ft). Diameter 10mm (3/8"). 3 strand core with eight plait braided cover.

We specially designed this rope for use with our CL279 cleat. It is strong with low friction and abrasion resistance. The spliced eye has a protective sleeve and is the correct size for use with our PT406 loop.