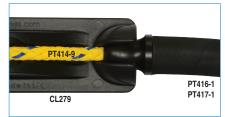

PT416-1 and PT417-1 hoses are designed for use with our CL279 cleat, PT414-9 rope and PT406 loop.

1/4-3/s 312 - 3/8 - PT414-9 - Yellow rope, with an eye on one end. Overall length 8.1 - 8.15 metres (26 ft). Diameter 10mm (3/8"). 3 strand core with eight plait braided cover.

We specially designed this rope for use with our CL279 cleat. It is strong with low friction and abrasion resistance. The spliced eye has a protective sleeve and is the correct size for use with our PT406 loop.