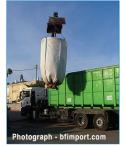

## Cleat for underground recycling bags Cleat for Recycling bag 10 198 95 55 250 CL279 (Nylon) 10 198 95 55 250 2346 9.0

This cleat is used for the control rope on semi-buried recycling bag systems, also known as deep collection containers. Supplied complete with backplate and stainless steel M6 fastenings. The fabric of the bag is firmly gripped between the cleat base and backplate.

Ideal for use with our PT414-9 rope, PT413-1 tube and PT406 loops.

See below

We can supply the fabric bags, please contact us.