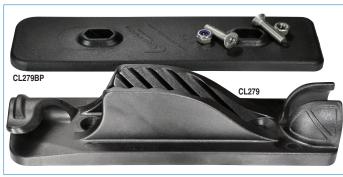

## Cleat for underground recycling bags Cleat for Recycling bag 10 198 95 55 250 CL279 (Nylon) 10 198 95 55 250 2346 9.0

This cleat is used for the control rope on semi-buried recycling bag systems, also known as deep collection containers. Supplied complete with backplate and stainless steel M6 fastenings. The fabric of the bag is firmly gripped between the cleat base and backplate.

Ideal for use with our PT414-9 rope, PT413-1 tube and PT406 loops.

See below

We can supply the fabric bags, please contact us.