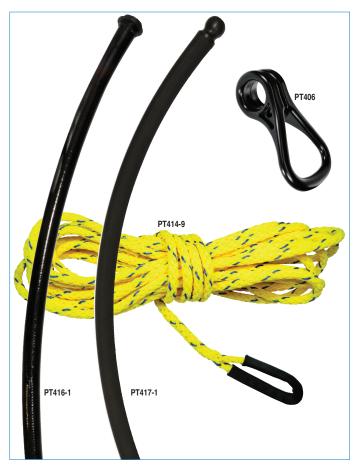

## Clamcleat® rope cleats

| Accessories for recycling bags                                                         | mm Ø inch Ø                    | A A                                    | <u>C</u> | mm<br>inch                          | Gms<br>Ozs |
|----------------------------------------------------------------------------------------|--------------------------------|----------------------------------------|----------|-------------------------------------|------------|
| Loop for use with CL279 Refuse bag cleat PT406 (Nylon)                                 | _                              | 148<br>5 <sup>13</sup> / <sub>16</sub> | -<br>-   | 93<br>3 <sup>5</sup> / <sub>8</sub> | 95<br>3.4  |
| Tube assembly 1m long with end fittings<br>PT416-1 (Fibre reinforced plastic)          | 8-11<br>5/16-7/16              | 1010<br>40                             | -<br>-   | -<br>-                              | 410<br>14  |
| Tube assembly 1m long with end fittings<br>PT417-1 (Steel reinforced synthetic rubber) | 8-11<br>5/16- <sup>7</sup> /16 | 1010<br>40                             | -        | -                                   | 910<br>32  |
| Rope, 10mmØ X 8 metres, eye one end PT414-9 (Polyethylene)                             | 6-10<br>1/4-3/8                | 8000<br>312                            | _        | 10<br>3/8                           | -<br>-     |

**PT406** - Loop for use with CL279 Refuse bag cleat

This rope guide loop is used on semi-buried recycling bag systems.

Requires M5 x 30 caphead screw and M5 nut. Please ask if you would like us to supply these.

PT416-1 - Heavy duty tube assembly. Fibre reinforced plastic hose with end fittings. Totally weather proof. Suitable for sub-zero temperatures. Minimum inside diameter 13mm (1/2").

**PT417-1** - Extra heavy duty tube assembly. Steel reinforced synthetic rubber hose with end fittings. Can also be used as a handle. Suitable for sub-zero temperatures. Minimum inside diameter 13mm (1/2").

PT416-1 and PT417-1 hoses are designed for use with our CL279 cleat, PT414-9 rope and PT406 loop.

1/4-3/s 312 - 3/8 - PT414-9 - Yellow rope, with an eye on one end. Overall length 8.1 - 8.15 metres (26 ft). Diameter 10mm (3/8"). 3 strand core with eight plait braided cover.

We specially designed this rope for use with our CL279 cleat. It is strong with low friction and abrasion resistance. The spliced eye has a protective sleeve and is the correct size for use with our PT406 loop.